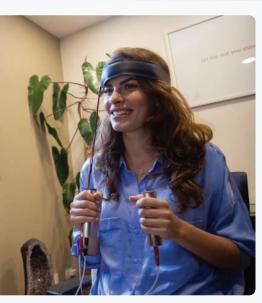

### 8 Tooth measurement probe

Test Expert Plus measures tooth and gum health and reports in graphics and numerics (including Galvanic current). It is especially useful for cognitive, cardiovascular, metabolic, and reproductive disorders.