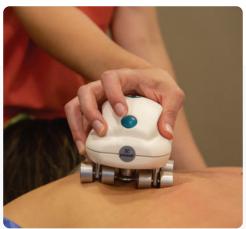

For the meridian status, defined meridian points (acupuncture points) on the hands and feet are measured and recorded in a predefined order. By comparing the measurement values for the left and right sides, it is possible to provide detailed insights and guidance to decide therapeutic approaches (meridian axis).

Locating dysregulated organ systems using micro-stimulation electricity enables a bio individualized assessment and evaluation of the patient's health challenges.

With the fully automatic energy screening, Test Expert Plus also provides a summary measurement on the energetic situation, regulatory ability, and potential areas of inflammation or dysfunction within the whole body in just 20 minutes.