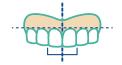

The diagnostic process also triggers a **healing response** in many cases

Only device that identifies pain points linked to **dental problems** for detailed biological medicine analysis and energy screening

### 8 Tooth measurement probe

Test Expert Plus measures tooth and gum health and reports in graphics and numerics (including Galvanic current). It is especially useful for cognitive, cardiovascular, metabolic, and reproductive disorders.