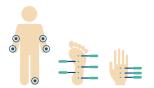

For the meridian status, defined meridian points (acupuncture points) on the hands and feet are measured and recorded in a predefined order. By comparing the measurement values for the left and right sides, it is possible to provide detailed insights and guidance to decide therapeutic approaches (meridian axis).