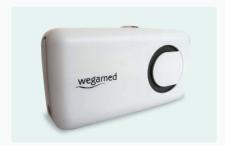

### **Med Audiocolor**

A great solution for bio-individualized self-therapy combining audio color therapy and real-time neurofeedback! Best suited for both somatic and psychosomatic health conditions.

Choose our integrated solution that combines multiple treatments aimed at detoxification and rejuvenation. Complement your offerings with the Wegamed Wellbeing Point and provide a streamlined experience of holistic wellness.