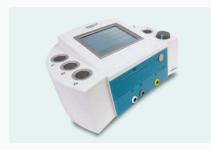

### **Med Matrix**

Combines 5 detoxification and rejuvenation modalities in one session! The only device that works on the Matrix of the body!