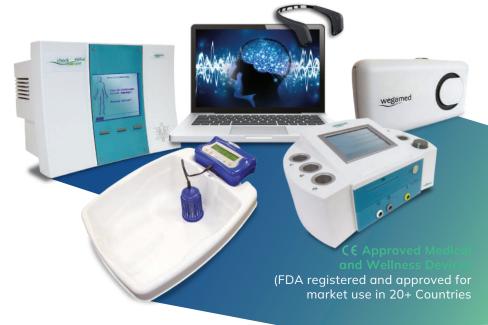

# THE WEGAMED WELLBEING POINT CONSISTS OF AN INTEGRATED SUITE OF **5 DEVICES** FROM THE WEGAMED PRODUCT SUITE

# **Check Medical Sport**

Non invasive, holistic health assessment and therapy planning in 8 minutes! Offers deep insights also for athletes and sportspersons.

#### **Detox Footbath**

Whole body detoxification! Improves organ regulations, sleep quality and energy levels. Easy to clean and maintain. Designed on the unique Dr. Mary Stagg method!

### **Med Matrix**

Combines 5 detoxification and rejuvenation modalities in one session! The only device that works on the Matrix of the body!

#### **SOE Air**

Improve oxygen bio availability by 15%+. Great for sleep, rest and rejuvenation. Highly portable, can be user anywhere, including on the move!

### **Med Audiocolor**

A great solution for bio-individualized self-therapy combining audio color therapy and real-time neurofeedback! Best suited for both somatic and psychosomatic health conditions.

Choose our integrated solution that combines multiple treatments aimed at detoxification and rejuvenation. Complement your offerings with the Wegamed Wellbeing Point and provide a streamlined experience of holistic wellness.

## Add credibility to your business.

Access a unique combination of diagnostic and therapy devices that are medically certified in compliance with the latest regulatory standards of ISO, CE, and the FDA.