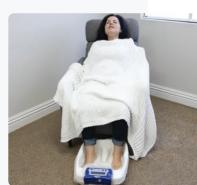

#### **Detox Footbath**

Whole body detoxification! Improves organ regulations, sleep quality and energy levels. Easy to clean and maintain. Designed on the unique Dr. Mary Stagg method!