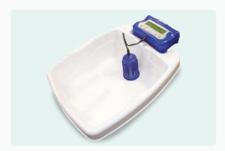

#### **Detox Footbath**

Whole body detoxification! Improves organ regulations, sleep quality and energy levels. Easy to clean and maintain. Designed on the unique Dr. Mary Stagg method!