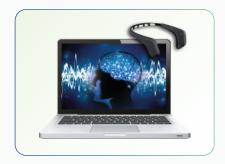

### **Med Audiocolor**

A great solution for bio-individualized self-therapy combining audio color therapy and real-time neurofeedback! Best suited for both somatic and psychosomatic health conditions.

Choose our integrated solution that combines multiple treatments aimed at detoxification and rejuvenation. Complement your offerings with the Wegamed Wellbeing Point and provide a streamlined experience of holistic wellness.