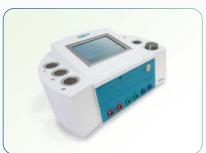

### **Med Matrix**

Combines 5 detoxification and rejuvenation modalities in one session! The only device that works on the Matrix of the body!