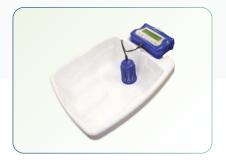

#### **Detox Footbath**

Whole body detoxification! Improves organ regulations, sleep quality and energy levels. Easy to clean and maintain. Designed on the unique Dr. Mary Stagg method!