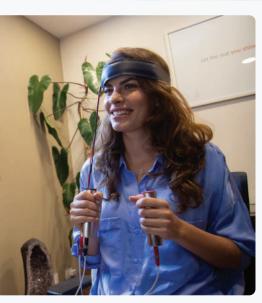

### **Med Audiocolor**

A great solution for bio-individualized self-therapy combining audio color therapy and real-time neurofeedback! Best suited for both somatic and psychosomatic health conditions.

Choose our integrated solution that combines multiple treatments aimed at detoxification and rejuvenation. Complement your offerings with the Wegamed Wellbeing Point and provide a streamlined experience of holistic wellness.