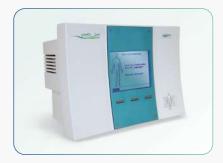

REJUVENATE YOUR BODY WITH

**DETOX FOOTBATH.** 

Get rid of toxins in a revolutionary, relaxing way.

Approved for market use in 20+ countries

Clinically-researched and medically safe

User-friendly display and alerts

Painless and non-intrusive with controlled electric flow

Compact and easy to maintain

A profitable investment for businesses, the Detox Footbath enables a 30-minute relaxing therapy. Compact and neat, the product does not occupy a lot of space and is also easy to maintain, with removable thumbscrews to help facilitate cleaning.