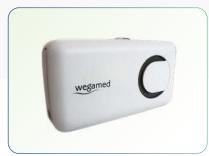

REJUVENATE YOUR BODY WITH

**DETOX FOOTBATH.** 

Get rid of toxins in a revolutionary, relaxing way.

Approved for market use in 20+ countries

Clinically-researched and medically safe

User-friendly display and alerts

Painless and non-intrusive with controlled electric flow

Compact and easy to maintain

A profitable investment for businesses, the Detox Footbath enables a 30-minute relaxing therapy. Compact and neat, the product does not occupy a lot of space and is also easy to maintain, with removable thumbscrews to help facilitate cleaning.