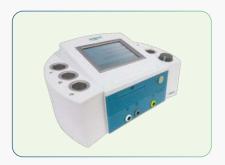

REJUVENATE YOUR BODY WITH

**DETOX FOOTBATH.** 

Get rid of toxins in a revolutionary, relaxing way.

Approved for market use in 20+ countries

Clinically-researched and medically safe

User-friendly display and alerts

Painless and non-intrusive with controlled electric flow

Compact and easy to maintain

A profitable investment for businesses, the Detox Footbath enables a 30-minute relaxing therapy. Compact and neat, the product does not occupy a lot of space and is also easy to maintain, with removable thumbscrews to help facilitate cleaning.