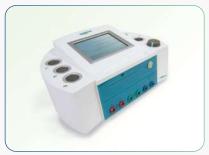

REJUVENATE YOUR BODY WITH

**DETOX FOOTBATH.** 

Get rid of toxins in a revolutionary, relaxing way.

Approved for market use in 20+ countries

Clinically-researched and medically safe

User-friendly display and alerts

Painless and non-intrusive with controlled electric flow

Compact and easy to maintain

A profitable investment for businesses, the Detox Footbath enables a 30-minute relaxing therapy. Compact and neat, the product does not occupy a lot of space and is also easy to maintain, with removable thumbscrews to help facilitate cleaning.