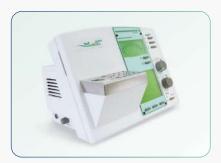

REJUVENATE YOUR BODY WITH

**DETOX FOOTBATH.** 

Get rid of toxins in a revolutionary, relaxing way.

Approved for market use in 20+ countries

Clinically-researched and medically safe

User-friendly display and alerts

Painless and non-intrusive with controlled electric flow

Compact and easy to maintain

A profitable investment for businesses, the Detox Footbath enables a 30-minute relaxing therapy. Compact and neat, the product does not occupy a lot of space and is also easy to maintain, with removable thumbscrews to help facilitate cleaning.