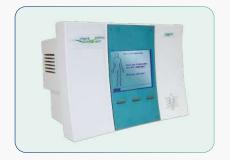

REJUVENATE YOUR BODY WITH

**DETOX FOOTBATH.** 

Get rid of toxins in a revolutionary, relaxing way.

Approved for market use in 20+ countries

Clinically-researched and medically safe

User-friendly display and alerts

Painless and non-intrusive with controlled electric flow

Compact and easy to maintain

A profitable investment for businesses, the Detox Footbath enables a 30-minute relaxing therapy. Compact and neat, the product does not occupy a lot of space and is also easy to maintain, with removable thumbscrews to help facilitate cleaning.