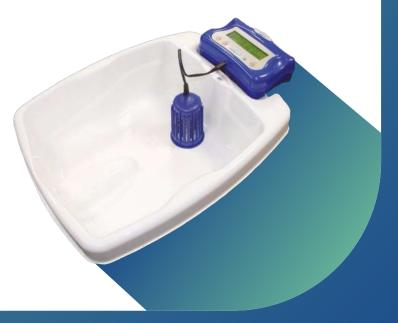

REJUVENATE YOUR BODY WITH

**DETOX FOOTBATH.** 

Get rid of toxins in a revolutionary, relaxing way.

Approved for market use in 20+ countries

Clinically-researched and medically safe

User-friendly display and alerts

Painless and non-intrusive with controlled electric flow

Compact and easy to maintain

A profitable investment for businesses, the Detox Footbath enables a 30-minute relaxing therapy. Compact and neat, the product does not occupy a lot of space and is also easy to maintain, with removable thumbscrews to help facilitate cleaning.