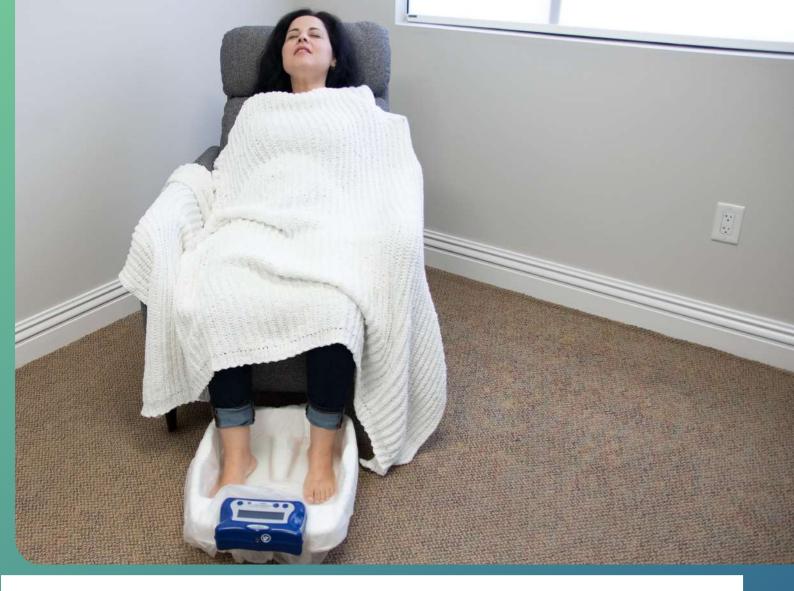

REJUVENATE YOUR BODY WITH

**DETOX FOOTBATH.** 

Get rid of toxins in a revolutionary, relaxing way.

Approved for market use in 20+ countries

Clinically-researched and medically safe

User-friendly display and alerts

Painless and non-intrusive with controlled electric flow

Compact and easy to maintain

A profitable investment for businesses, the Detox Footbath enables a 30-minute relaxing therapy. Compact and neat, the product does not occupy a lot of space and is also easy to maintain, with removable thumbscrews to help facilitate cleaning.