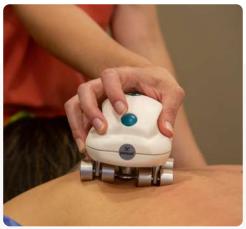

REJUVENATE YOUR BODY WITH

**DETOX FOOTBATH.** 

Get rid of toxins in a revolutionary, relaxing way.

Approved for market use in 20+ countries

Clinically-researched and medically safe

User-friendly display and alerts

### HOW **DETOX FOOTBATH** WILL HELP YOUR PATIENTS

The Detox Footbath takes natural detoxification to the next level by enabling an alkaline environment within the body's own electrical field to improve overall wellness.

It sensitively stimulates and balances the bio-energetic fields of the body, facilitating better organ function and auto-detoxification from preservatives, harmful chemicals, pesticides, yeast, and other harmful toxins.