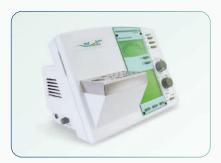

## THE 8 UNIQUE FEATURES OF **TEST EXPERT PLUS**MODALITY

30 years of clinical research and physician feedback integrated into the best in class VEGA Test Method

Through the SRT program card, a targeted functional evaluation of the five-element system (from ancient medicine), determination of metabolism, and measurement of energy regulation is possible. Using this report, organ-specific metabolism regulation therapy can be carried out via homeopathic test and therapy information (SRT).

#### 3 SI-CARD

SI (System Information) cards provide your patients with a pleasant treatment free of side effects. Using the integrated system information pulse unit, it is possible to save the individually measured test information on an SI-CARD. This test information can support control measurements or System Information Therapy (SIT). The patient can comfortably wear the card in a sock or in the chest pocket of a shirt.

Locating dysregulated organ systems using micro-stimulation electricity enables a bio individualized assessment and evaluation of the patient's health challenges.

With the fully automatic energy screening, Test Expert Plus also provides a summary measurement on the energetic situation, regulatory ability, and potential areas of inflammation or dysfunction within the whole body in just 20 minutes.