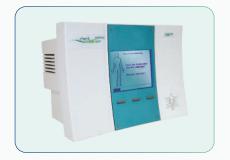

## THE 8 UNIQUE FEATURES OF **TEST EXPERT PLUS**MODALITY

30 years of clinical research and physician feedback integrated into the best in class VEGA Test Method

Through the SRT program card, a targeted functional evaluation of the five-element system (from ancient medicine), determination of metabolism, and measurement of energy regulation is possible. Using this report, organ-specific metabolism regulation therapy can be carried out via homeopathic test and therapy information (SRT).

#### 3 SI-CARD

SI (System Information) cards provide your patients with a pleasant treatment free of side effects. Using the integrated system information pulse unit, it is possible to save the individually measured test information on an SI-CARD. This test information can support control measurements or System Information Therapy (SIT). The patient can comfortably wear the card in a sock or in the chest pocket of a shirt.

Locating dysregulated organ systems using micro-stimulation electricity enables a bio individualized assessment and evaluation of the patient's health challenges.

With the fully automatic energy screening, Test Expert Plus also provides a summary measurement on the energetic situation, regulatory ability, and potential areas of inflammation or dysfunction within the whole body in just 20 minutes.